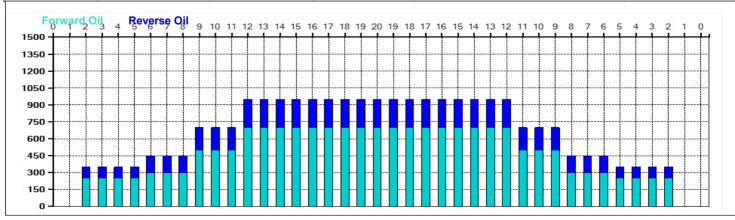

## Kegel - Autobahn (brush drop)

5

Oil Pattern Distance: 42 Feet **Reverse Brush Drop:** 33 Feet Oil Per Board: 50 uL 18.7 mL 7.15 mL 25.85 mL **Forward Oil Total: Reverse Oil Total: Volume Oil Total:** Forward Boards Crossed: 374 Boards Reverse Boards Crossed: 143 Boards 517 Boards **Total Boards Crossed:** 