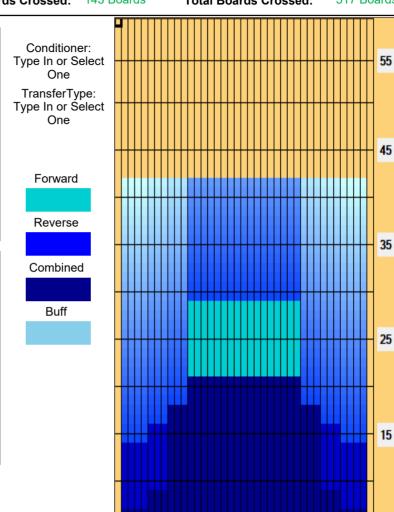

## Kegel - Autobahn (brush drop)

5

Oil Pattern Distance: 42 Feet **Reverse Brush Drop:** 33 Feet Oil Per Board: 50 uL 18.7 mL 7.15 mL 25.85 mL **Forward Oil Total: Reverse Oil Total: Volume Oil Total:** Forward Boards Crossed: 374 Boards Reverse Boards Crossed: 143 Boards 517 Boards **Total Boards Crossed:** 