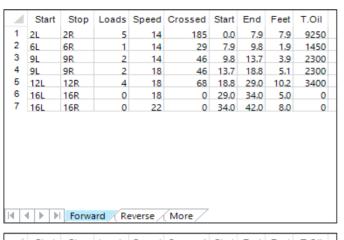

## Kegel - Autobahn (brush drop)

5

Oil Pattern Distance: 42 Feet **Reverse Brush Drop:** 33 Feet Oil Per Board: 50 uL 18.7 mL 7.15 mL 25.85 mL **Forward Oil Total: Reverse Oil Total: Volume Oil Total:** Forward Boards Crossed: 374 Boards Reverse Boards Crossed: 143 Boards 517 Boards **Total Boards Crossed:** 

| 1 2 |           | an.       |   |          | Crossed |              |              |              | T.Oil       |
|-----|-----------|-----------|---|----------|---------|--------------|--------------|--------------|-------------|
|     | 2L        | 2R        | 0 | 30       | 0       | 42.0         |              | -21.0        | 050         |
|     | 12L<br>9L | 12R<br>9R | 1 | 18<br>18 |         | 21.0<br>18.5 | 18.5<br>16.0 | -2.5<br>-2.5 | 850<br>1150 |
|     | 5L        | 6R        | 1 | 18       |         | 16.0         | 13.5         |              | 1450        |
|     | 2L        | 2R        | 2 | 18       |         |              | 8.4          |              | 3700        |
|     |           | 2R        | 0 | 14       |         | 8.4          | 0.0          | -8.4         | 0           |
|     |           |           |   |          |         |              |              |              |             |
|     |           |           |   |          |         |              |              |              |             |