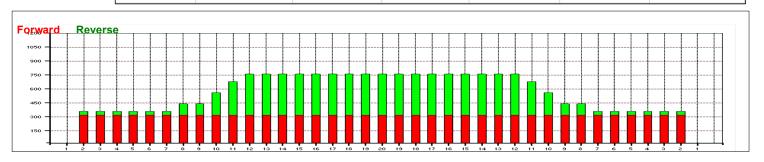

|   | Start | Stop | Loads | Speed | Crossed | Start | End  | Feet | T.Oil |
|---|-------|------|-------|-------|---------|-------|------|------|-------|
| 1 | 2L    | 2R   | 8     | 14    | 296     | 0.0   | 13.8 | 13.8 | 11840 |
| 2 | 2L    | 2R   | 0     | 18    | 0       | 13.8  | 31.0 | 17.2 | 0     |
| 3 | 2L    | 2R   | 0     | 26    | 0       | 31.0  | 36.0 | 5.0  | 0     |
| 4 | 2L    | 2R   | 0     | 30    | 0       | 36.0  | 41.0 | 5.0  | 0     |
|   |       |      |       |       |         |       |      |      |       |

Forward Reverse More Info

|    | Start             | Stop | Loads | Speed  | Crossed   | Start | End  | Feet  | T.Oil |
|----|-------------------|------|-------|--------|-----------|-------|------|-------|-------|
| 1  | 2L                | 2R   | 0     | 30     | 0         | 41.0  | 32.0 | -9.0  | 0     |
| 2  | 12L               | 12R  | 2     | 14     | 34        | 32.0  | 28.1 | -3.9  | 1360  |
| 3  | 11L               | 11R  | 3     | 14     | 57        | 28.1  | 22.2 | -5.9  | 2280  |
| 4  | 10L               | 10R  | 3     | 14     | 63        | 22.2  | 16.3 | -5.9  | 2520  |
| 5  | 8L                | 8R   | 2     | 14     | 50        | 16.3  | 12.4 | -3.9  | 2000  |
| 6  | 2L                | 2R   | 1     | 14     | 37        | 12.4  | 10.5 | -1.9  | 1480  |
| 7  | 2L                | 2R   | 0     | 14     | 0         | 10.5  | 0.0  | -10.5 | 0     |
|    |                   |      |       |        |           |       |      |       |       |
| 14 | $\leftrightarrow$ | Forw | ord D | everse | More Info | - / F |      |       |       |