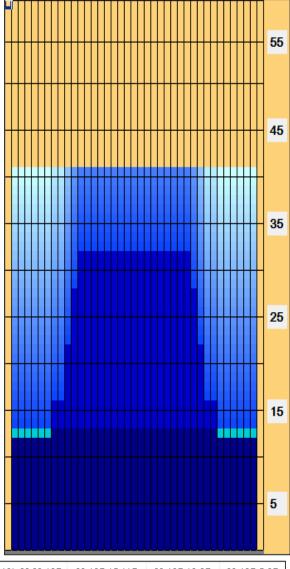

## **Kegel Sport Series - TURNPIKE - 2441**

Oil Per Board: 40 uL Oil Pattern Distance:41 Feet Volume Oil Total:21.48 mL Total Boards Crossed: 537 Boards

Forward Oil Total: 11.84 mL Reverse Oil Total: 9.64 mL
Forward Boards Crossed: 296 Boards Reverse Boards Crossed: 241 Boards

With the conditioner being applied in a flat manner on the forward travel, and with a little shape created on the journey back towards the foul line, this makes the last third of this pattern very flat. So when bowling on the Turnpike, you better pay strict attention to your direction or you will pay a hefty toll!